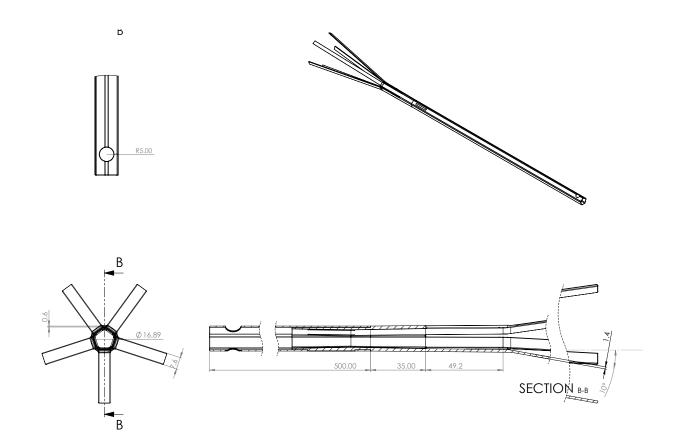

# DIMENSION

## **AKKAR Tool**

#### Dimensions

AKKAR Tool Length: 770 mm Diameter: 17mm Arm open angle: 10°

AKKAR Ring Length: 18mm Diameter: 80mm Hole Size: 18mm