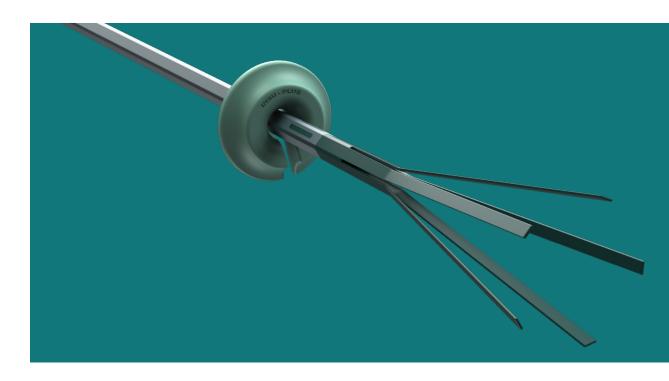

# **AKKAR TOOL**

Manufacturer Number: 401861005

AKKAR Tool, in cooperation with AKKAR Ring is the fundamental solution for INSU-PLUG system.

AKKAR Tool helps to efficiently instal the INSU-PLUG soft tube with the electrical wires into different walls by the special flexible octopus-shape arms. The targeted hole size is 18mm.

AKKAR Ring avoids possible damages to the soft tube and enables the installation process in a extremely quick and smooth way.

#### Dimensions

AKKAR Tool Length: 770 mm Diameter: 17mm Arm open angle: 10°

AKKAR Ring Length: 18mm Diameter: 80mm Hole Size: 18mm