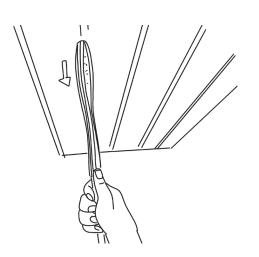

### **STEP 3**

Pull the AKKAR Tool with INSU-PLUG and the wire, installation finished.