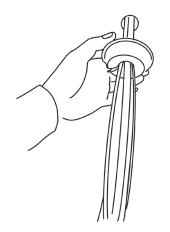

### **STEP 2**

Fit the INSU-PLUG with the AKKAR Tool, put the Ring on. Target the Tool to the hole.

## **AKKAR Ring**