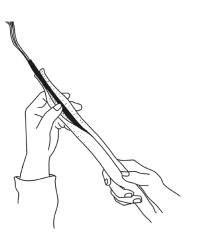

### STEP 1

Prepare the INSU-PLUG with your wire.

### **STEP 3**

Pull the AKKAR Tool with INSU-PLUG and the wire, installation finished.