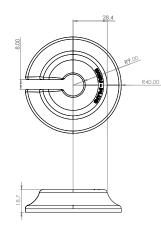

## **AKKAR Ring**

#### Dimensions

AKKAR Tool Length: 770 mm Diameter: 17mm Arm open angle: 10°

AKKAR Ring Length: 18mm Diameter: 80mm Hole Size: 18mm